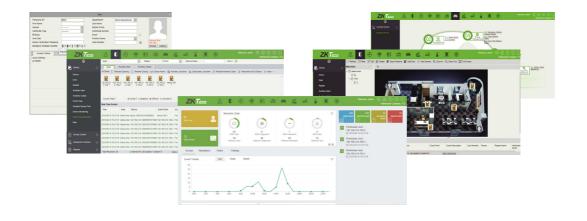

ZKBioSecurity is the ultimate "All-in-One" web-based security platform developed by ZKTeco. It contains multiple integrated modules: access control, time attendance, consumption management, elevator control (online/offline), visitor management, parking, guard patrol, FaceKiosk and intelligent facial recognition camera management, video linkage and other sub-systems. All of the sub-systems support both single-unit deployment and multi-module free combination and effective linkage; Provide powerful integration capabilities and user visual data presentation analysis functions for various industries, truly achieve large-scale system-wide security intelligent management.

### **Function**

- Web-based All-in-One solution. Simple structure and smooth workflow.
- Stable and consistent communication with the hardware.
- Supports ZKBioSecurity Mobile Client for various operations.
- Advanced access control features (Global Anti-Passback, Global Linkage, Global Interlock, etc.).
- Supports T&A devices, doors and LPR camera to generate T&A logs.
- Supports both LPR camera and UHF readers for parking system.
- Video module is compatible for 3rd party devices integration.
- Integrated with Arteco video software and C2P middleware, also can connect with Milestone.
- Alarms and events email notifications.
- Supports card printing/badge printer/QR code and barcode scanner.
- Flexible 3rd party API and Active Directory integration to integrate with 3rd party software.
- Supports ZKBioHA high availability system to ensure 24/7 continuity system operation.
- Avoids service bloated caused by single point deployment, supports multi-point distributed deployment of service.
- Full support on Visible Light Facial Recognition Devices, providing the fastest and most secure user identification experience.
- Supports face intelligent camera working with controller to achieve perception access control solution.
- New architecture, comprehensively improves software operation fluency.

## **Software Specifications:**

| Latest Version      | V5000                                                      |
|---------------------|------------------------------------------------------------|
| Pervious Version    | 3.2.0.0_R                                                  |
| System Architecture | Server/Browser                                             |
| Door Capacity       | 1,200 Single Server/Unlimited Doors Multi-Server           |
| User Capacity       | 30,000*                                                    |
| Database            | PostgreSQL (Default), MS SQL Server<br>& Oracle (Optional) |
| Supported OS        | Windows 7/8/8.1/10 Server 2008/2012/2016                   |
| Suggested Browsers  | IE 11+/Firefox 27+/Chrome 33+                              |